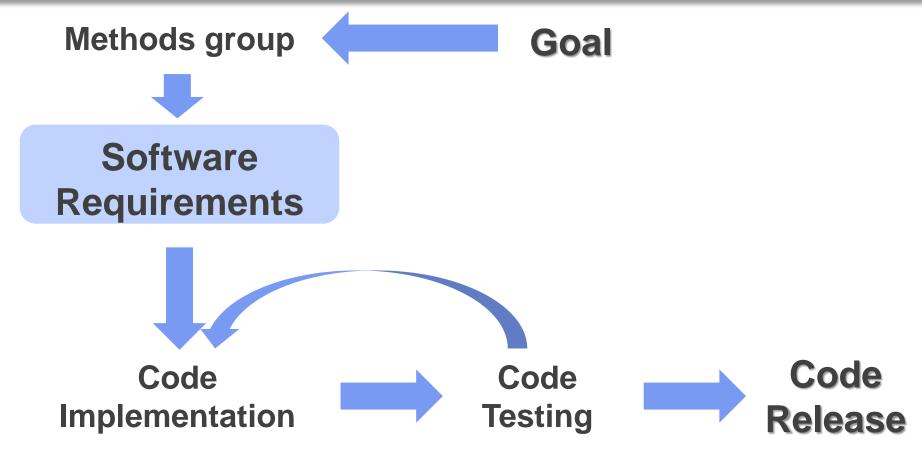

# The software development process involves several steps, including Testing (2015)

#### When code testing, we develop a test plan based on software requirements (2015)