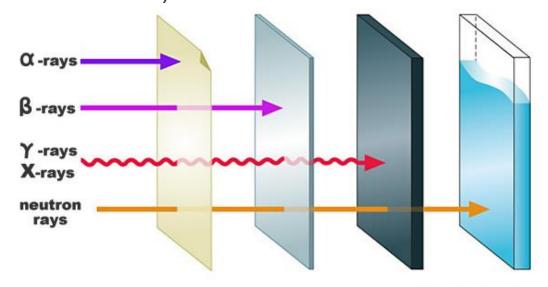

### Shielding Analysis – Radiation Engineering & Analysis Group (2014)

- Neutron and Photon Streaming and Dose Attenuation Analysis in Common Shielding Materials
  - Radiation streaming in the concrete shield and through gaps in the pre-cast concrete slabs in some reactors floors.
  - MCNP (Requested from RSICC Radiation Safety Information Computational Center)